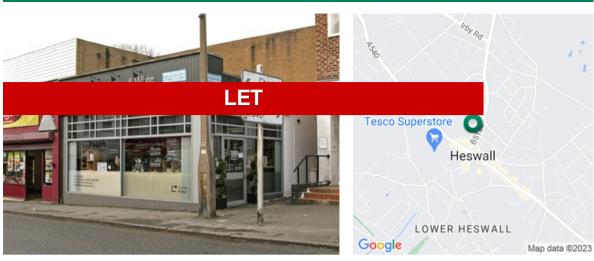

## Now Let

Prominent Retail Premises to Let 17-19 Pensby Road, Heswall CH60 7RA

Retail Approx 622 Sq.ft (57.82 Sq.M)

New lease. £14,500 pax

Approx. 622 Sq Ft (57.82 Sq. M) arranged over ground floor only and comprising sales area with rear preparation and staff areas, W.C

## **Address**

17-19 Pensby Road Heswall, Wirral CH60 7RA

To arrange a viewing contact Paul Roberts

01512552500

paulroberts@corepmc.com

Core Property Management & Consultancy Limited Registered Office: 7 Union Court, Liverpool, L2 4SJ